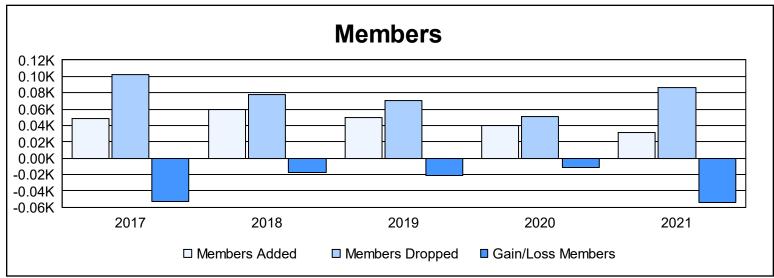

District 14 H As of June 2021 Cumulative

| Year      | New<br>Clubs | Dropped<br>Clubs | Gain/<br>Loss<br>Clubs | New<br>Members | Charter<br>Members | Reinstate<br>Members | Transfer<br>Members | Total<br>Member<br>Added | Total<br>Members<br>Dropped | Gain/<br>Loss<br>Members |
|-----------|--------------|------------------|------------------------|----------------|--------------------|----------------------|---------------------|--------------------------|-----------------------------|--------------------------|
| 2016-2017 | 0            | 1                | -1                     | 36             | 2                  | 6                    | 5                   | 49                       | 102                         | -53                      |
| 2017-2018 | 0            | 0                | 0                      | 51             | 0                  | 5                    | 4                   | 60                       | 78                          | -18                      |
| 2018-2019 | 0            | 0                | 0                      | 47             | 0                  | 1                    | 2                   | 50                       | 71                          | -21                      |
| 2019-2020 | 0            | 0                | 0                      | 37             | 0                  | 1                    | 2                   | 40                       | 51                          | -11                      |
| 2020-2021 | 0            | 1                | -1                     | 32             | 0                  | 0                    | 0                   | 32                       | 86                          | -54                      |
| Average   | 0            | 0                | 0                      | 41             | 0                  | 3                    | 3                   | 46                       | 78                          | -31                      |