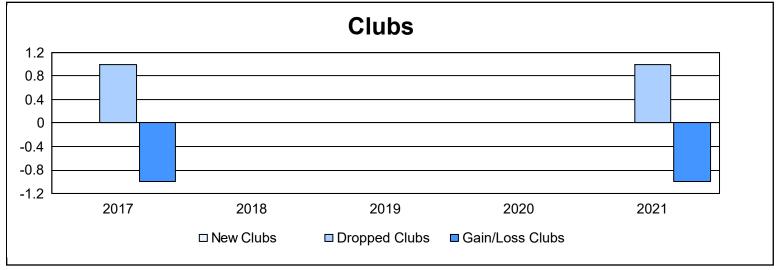

District 14 H As of June 2021 Cumulative

| Year      | New<br>Clubs | Dropped<br>Clubs | Gain/<br>Loss<br>Clubs | New<br>Members | Charter<br>Members | Reinstate<br>Members | Transfer<br>Members | Total<br>Member<br>Added | Total<br>Members<br>Dropped | Gain/<br>Loss<br>Members |
|-----------|--------------|------------------|------------------------|----------------|--------------------|----------------------|---------------------|--------------------------|-----------------------------|--------------------------|
| 2016-2017 | 0            | 1                | -1                     | 36             | 2                  | 6                    | 5                   | 49                       | 102                         | -53                      |
| 2017-2018 | 0            | 0                | 0                      | 51             | 0                  | 5                    | 4                   | 60                       | 78                          | -18                      |
| 2018-2019 | 0            | 0                | 0                      | 47             | 0                  | 1                    | 2                   | 50                       | 71                          | -21                      |
| 2019-2020 | 0            | 0                | 0                      | 37             | 0                  | 1                    | 2                   | 40                       | 51                          | -11                      |
| 2020-2021 | 0            | 1                | -1                     | 32             | 0                  | 0                    | 0                   | 32                       | 86                          | -54                      |
| Average   | 0            | 0                | 0                      | 41             | 0                  | 3                    | 3                   | 46                       | 78                          | -31                      |